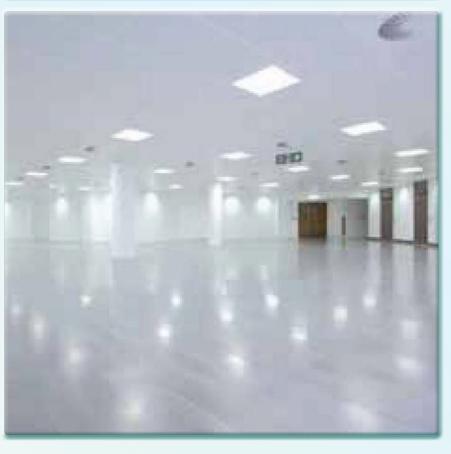

## 1 WATERHOUSE SQUARE

CLIENT Prudential

CONSULTANT CBRE

Prudential were re-occupying this floor in Holborn Bars/Waterhouse square.

A 500x500mm ceiling system (Alugrid 15/16) was to be used, however due to a shallow void all luminaires were to be installed in their own depth.

At the clients request all fittings were installed with Col865 daylight lamps.