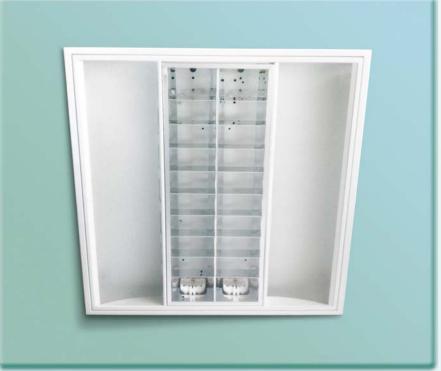

After our initial discussion we modelled a non-standard fitting and as the images show other than some minor client changes, the fitting installed was essentially the same as the visualisation, except with MPK sides.

## PRODUCT DS FR 55 Range

ELECTRICAL CONTRACTOR

M&M Electrical LTD